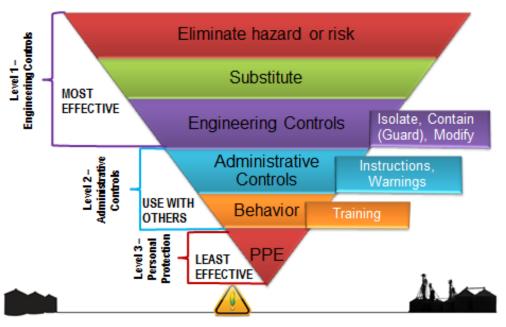

|  |  |  |  |  |
|-------------------------|-------------------|----------|---------|-------|--|--|--|--|--|
|                         | 1                 | 2        | 3       | 4     |  |  |  |  |  |
| Frequency of Occurrence | Catastrophic      | Critical | Serious | Minor |  |  |  |  |  |
| (A) Frequent            | 1A                | 2A       | 3A      | 4A    |  |  |  |  |  |
| (B) Probable            | 1B                | 2B       | 3B      | 4B    |  |  |  |  |  |
| (C) Occasional          | 1C                | 2C       | 3C      | 4C    |  |  |  |  |  |
| (D) Remote              | 1D                | 2D       | 3D      | 4D    |  |  |  |  |  |
| (E) Improbable          | 1E                | 2E       | 3E      | 4E    |  |  |  |  |  |





## **Reduce Risk - Safety Hierarchy**